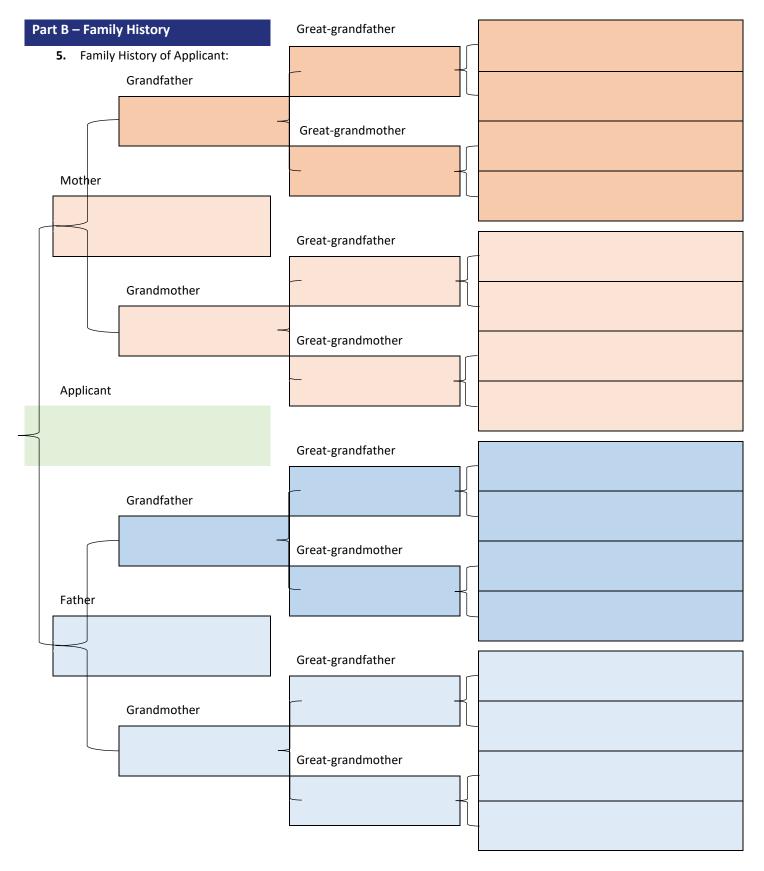

| Section A - Personal Information of Tłįchǫ Applicant |                       |                   |                                                           |  |
|------------------------------------------------------|-----------------------|-------------------|-----------------------------------------------------------|--|
| 1. Name of Tłįchǫ Applicant:                         |                       |                   |                                                           |  |
|                                                      |                       |                   |                                                           |  |
|                                                      |                       |                   |                                                           |  |
| First Name                                           |                       | Middle Name       | Last Name                                                 |  |
| 2. Applicant Information:                            |                       |                   |                                                           |  |
| Date of Birth:                                       |                       | Birth Certificate |                                                           |  |
| Date of Birth.                                       |                       | Registration #:   |                                                           |  |
| (day /month/ year/)                                  |                       |                   |                                                           |  |
| Place of Birth:                                      |                       | Health Care #:    |                                                           |  |
| Community, Territ                                    | ory or Providence     |                   |                                                           |  |
| Gender: Female or                                    | Male Treaty Status #: |                   |                                                           |  |
| · — · · · ·                                          | <i>'</i> —            |                   | oof of identification:<br>tatus card or letter from INAC. |  |
| 3. Contact Information of the                        | · <b></b>             | c cara, reaty s   | rates card of letter from five.                           |  |
|                                                      |                       |                   |                                                           |  |
| Email contact:                                       | Cell No:              |                   | Home Phone No.:                                           |  |
|                                                      |                       |                   |                                                           |  |
| House Number:                                        | PO Box / RR:          |                   | Street Address:                                           |  |
| Trouse Number.                                       | TO BOX / Titt.        |                   | Street Address.                                           |  |
|                                                      |                       |                   |                                                           |  |
| City/Town:                                           | Territory/Pro         | wince:            | Postal Code:                                              |  |
| City/ Towii.                                         | Territory             | villec.           | 1 ostal code.                                             |  |
|                                                      |                       |                   |                                                           |  |
| 4. Legal Parents of Applicant:                       |                       |                   |                                                           |  |
|                                                      | •                     |                   |                                                           |  |
| Parent A Name:                                       |                       |                   |                                                           |  |
| Email Contact:                                       |                       |                   | Phone No. Contact:                                        |  |
| Is Parent A a Tłįchǫ Citizen Yes or No               |                       | Treaty Status     | Treaty Status #:                                          |  |
| Parent B Name:                                       |                       |                   |                                                           |  |
| Email Contact:                                       |                       | Phone No. Co      | Phone No. Contact:                                        |  |
| Is Parent B a Tłįchǫ Citizen: Yes or No              |                       | Treaty Status     | Treaty Status #:                                          |  |