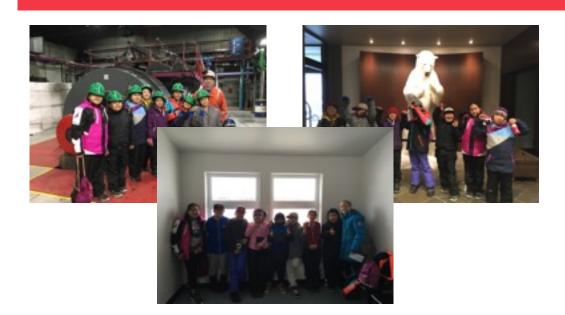

## Students on the Land...

We have been fortunate to find help to get our school tent up and running. Last week we enjoyed a cookout together as a school, and had a blast! If you are interested in coming out and spending time with the students, either sharing your skills, knowledge or stories, we would love to have you. Please get in touch with Kathy at the office. Events we are looking forward to doing this winter include ice fishing, sewing & beading, and snaring.